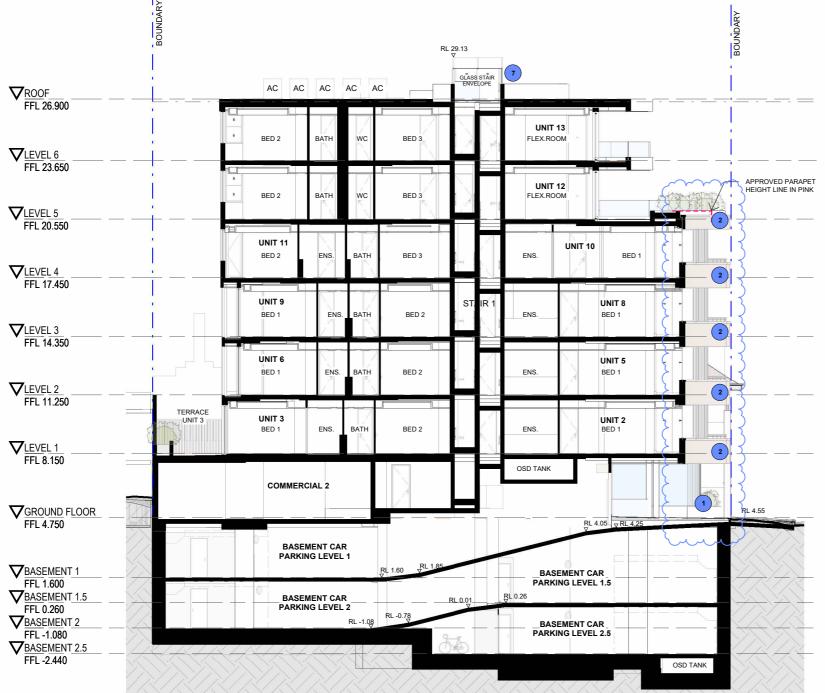

## PROPOSED S4.55(8) MODIFICATIONS LIST:

- Retail 1 on Ground floor has been pushed out to enhance the usable area and to suit new columns for balconies above
- The front facade's angle has been adjusted to enlarge the front balconies and comply with ADG regulations of balconv size.
- Front balconies on level 1 and level 2 were extended to the north east to align with the approved balconies above to avoid looking 'top-heavy' and unbalanced.
- Level 4 brick wall shifted to align with adjacent brick
- Cladding colour proposed to be off-white to visually lighten the bulk of the upper floors.
- Allocation of 1 bicycle space per unit in large storage cages in lieu of separate bicycle parking to satisfy the intention of condition 43D.
- Private roof terrace introduced to improve amenity of unit 14. The glass stair enclosure is not readily visible from the street and has no real impact on privacy, bulk or
- Increase in width of high-light windows to improve ventilation and natural lighting in the bedrooms with no
- Minor adjustment to the GFA due to the above- still less than LEC approved FSR 3:1.
- Window heads have been lowered to 2.58m to fit

APPROVED DA OUTLINE IN S34 CONFERENCE

DENOTES EXTENT OF BUILDING AS PER MOD2022/0660 PAN-284552 APPROVED DRAWINGS

S4.55(8) MODIFICATIONS

| -All dimensions to be checked on site before commencement of workAll discrepancies to be brought to the attention of the ArchitectLarger scale drawings and written dimensions take precedenceThe Estuarine Planning Level's mln 3.1 m AHD. All levels to AHD. | = |
|----------------------------------------------------------------------------------------------------------------------------------------------------------------------------------------------------------------------------------------------------------------|---|
| This drawing is copyright and the property of the author, and must not<br>be retained, copied or used without the express authority of Platform<br>Architects Pty Ltd.                                                                                         | _ |